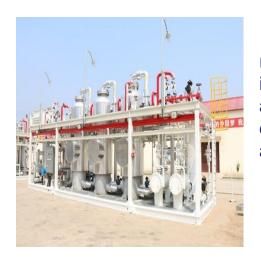

Utility integrated equipment includes instrument air and desalting water system. The split skid design makes the movement and transportation more convenient

MRC liquefaction process is adopted in the integrated liquefaction equipment, which uses mixed refrigerant, exchanges heat with gas in the cold box, adopts two-stage refrigeration gas liquefaction technology with lower energy consumption

The integrated complete set of supporting facilities adopts the domestic advanced DCS automatic control system to form a set of advanced automatic control system integrating safety, production and management, so as to realize the high automation of the device

#### **Processing flow:**

After transportation to the site, only four integrated complete sets of equipment need to be connected, which greatly reduces the on-site construction work, shortens the construction period of the device and saves the on-site construction cost, and there is no hot work.