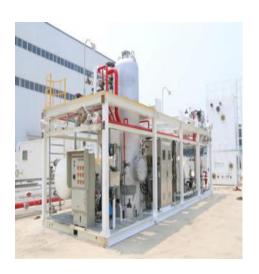

Utility integrated equipment includes instrument air and desalting water system. The split skid design makes the movement and transportation more convenient

MRC liquefaction process is adopted in the integrated liquefaction equipment, which uses mixed refrigerant, exchanges heat with gas in the cold box, adopts two-stage refrigeration gas liquefaction technology with lower energy consumption

The integrated complete set of supporting facilities adopts the domestic advanced DCS automatic control system to form a set of advanced automatic control system integrating safety, production and management, so as to realize the high automation of the device

#### **Processing flow:**

After transportation to the site, only four integrated complete sets of equipment need to be connected, which greatly reduces the on-site construction work, shortens the construction period of the device and saves the on-site construction cost, and there is no hot work.