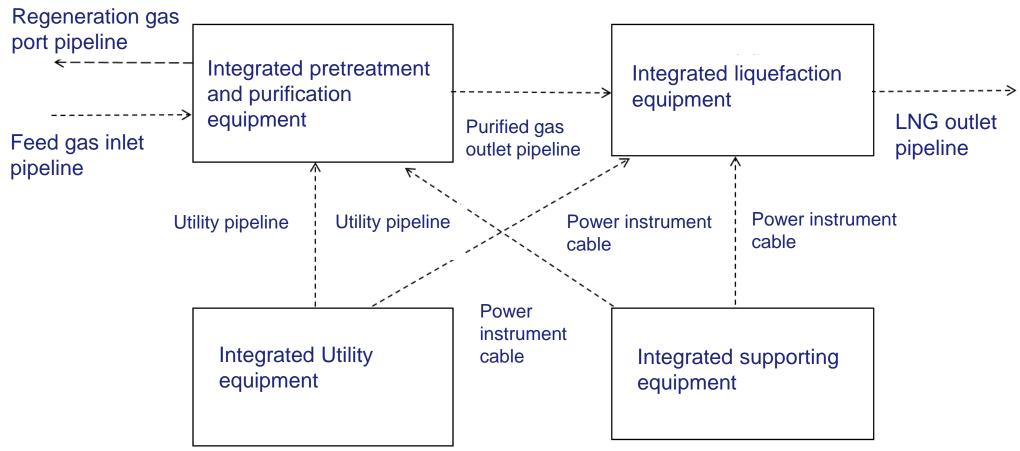

**CNG** 

Low temperature liquid storage is the main gas recovery scheme at present. It can be used after gasification, pressure regulation and metering

MDEA aqueous solution is used to remove CO<sub>2</sub> from the feed gas in the integrated equipment of pretreatment and purification, and the acid gas is desorbed by depressurization heating after adsorption

Utility integrated equipment includes instrument air and desalting water system. The split skid design makes the movement and transportation more convenient

MRC liquefaction process is adopted in the integrated liquefaction equipment, which uses mixed refrigerant, exchanges heat with gas in the cold box, adopts two-stage refrigeration gas liquefaction technology with lower energy consumption

The integrated complete set of supporting facilities adopts the domestic advanced DCS automatic control system to form a set of advanced automatic control system integrating safety, production and management, so as to realize the high automation of the device

#### **Processing flow:**

After transportation to the site, only four integrated complete sets of equipment need to be connected, which greatly reduces the on-site construction work, shortens the construction period of the device and saves the on-site construction cost, and there is no hot work.