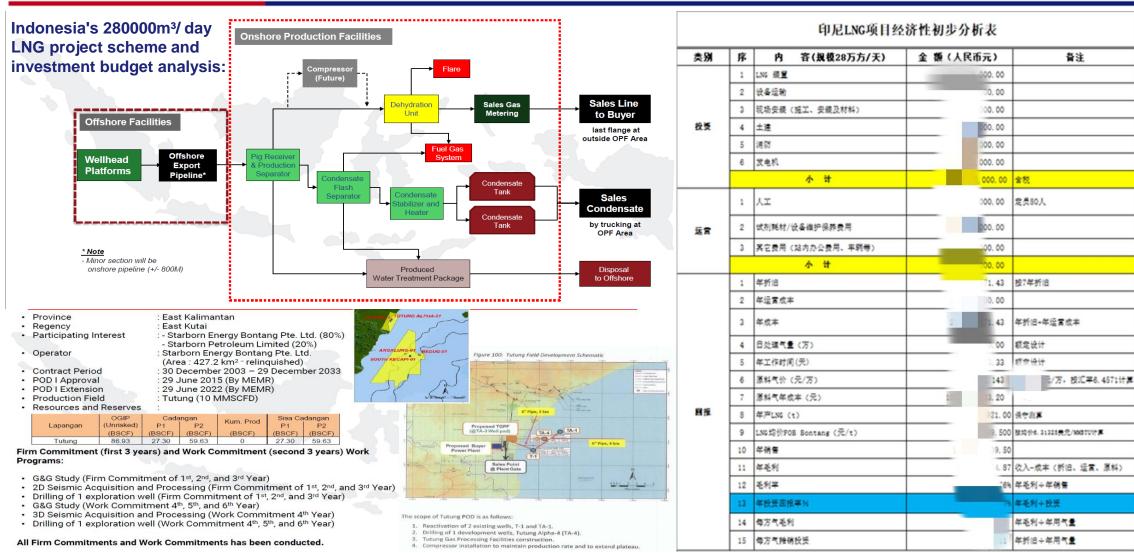

ction process is adopted in the integrated liquefaction equipment, which uses mixed refrigerant, exchanges heat with gas in the cold box, adopts two-stage refrigeration gas liquefaction technology with lower energy consumption



The integrated complete set of supporting facilities adopts the domestic advanced DCS automatic control system to form a set of advanced automatic control system integrating safety, production and management, so as to realize the high automation of the device



#### **Processing flow:**



After transportation to the site, only four integrated complete sets of equipment need to be connected, which greatly reduces the on-site construction work, shortens the construction period of the device and saves the on-site construction cost, and there is no hot work.



备注



# ANTON 安東

A paragon of efficient and harmonious development between human and environment

Help others succeed...