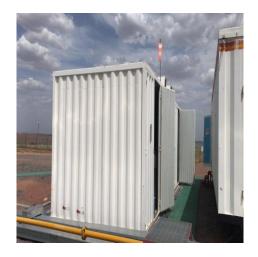

Utility integrated equipment includes instrument air and desalting water system. The split skid design makes the movement and transportation more convenient

MRC liquefaction process is adopted in the integrated liquefaction equipment, which uses mixed refrigerant, exchanges heat with gas in the cold box, adopts two-stage refrigeration gas liquefaction technology with lower energy consumption

The integrated complete set of supporting facilities adopts the domestic advanced DCS automatic control system to form a set of advanced automatic control system integrating safety, production and management, so as to realize the high automation of the device

#### **Processing flow:**

After transportation to the site, only four integrated complete sets of equipment need to be connected, which greatly reduces the on-site construction work, shortens the construction period of the device and saves the on-site construction cost, and there is no hot work.