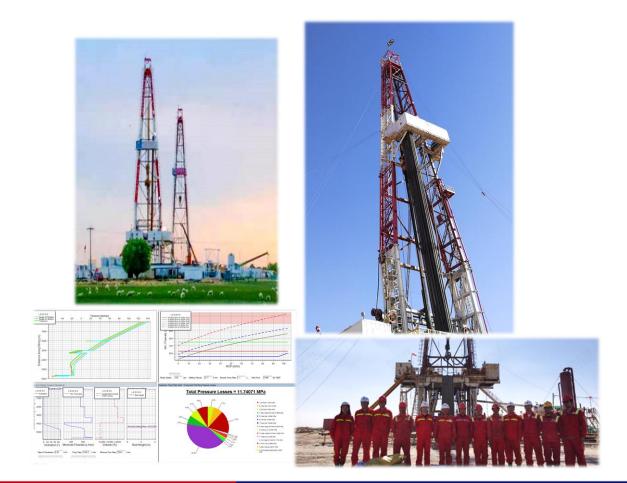

Equipment capacity: We own and manage 14 drilling rigs, have xj550, xj650, xj750, xj850 and other series of vehicle mounted drilling / workover rigs

- Integrated services for the whole process from construction scheme design to project organization, give full play to the advantages of excellent and fast drilling and low-cost services, and improve project quality and risk control ability
- Provide drilling services and well factory construction services for vertical wells, directional wells and horizontal wells with different well depths from 2,000 to 7,000 meters
- Provide various services such as daily cost of drilling engineering, general contracting, drilling rig management and technical support. The market covers major domestic oilfields and the Middle East and Africa, with an annual footage of 300,000 meters
- The technical service capacity of workover and completion reaches 1,000 wells / year