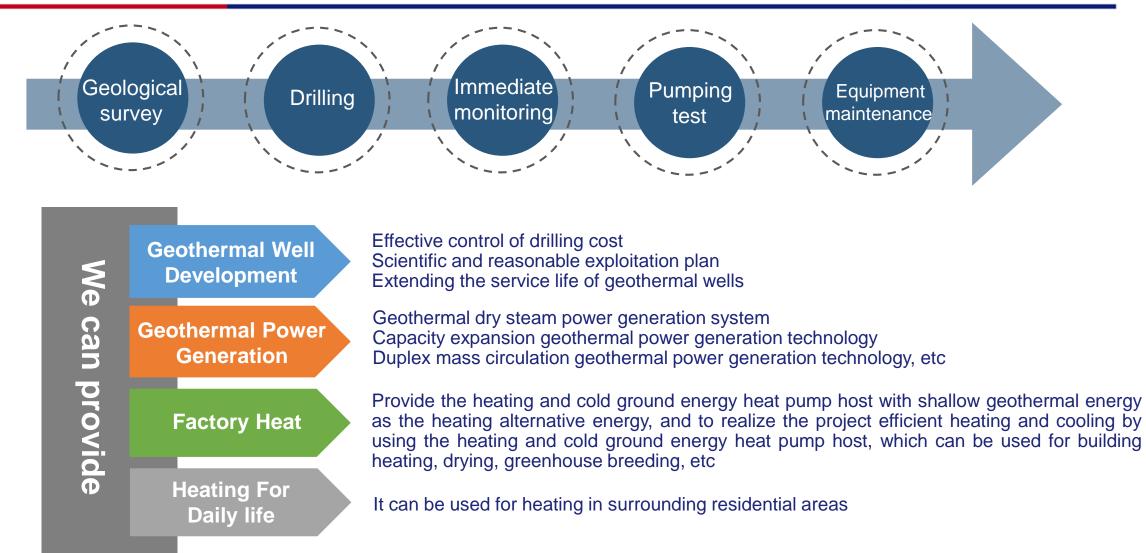

Equipment capacity: We own and manage 14 drilling rigs, have xj550, xj650, xj750, xj850 and other series of vehicle mounted drilling / workover rigs

- Integrated services for the whole process from construction scheme design to project organization, give full play to the advantages of excellent and fast drilling and low-cost services, and improve project quality and risk control ability
- Provide drilling services and well factory construction services for vertical wells, directional wells and horizontal wells with different well depths from 2,000 to 7,000 meters
- Provide various services such as daily cost of drilling engineering, general contracting, drilling rig management and technical support. The market covers major domestic oilfields and the Middle East and Africa, with an annual footage of 300,000 meters
- The technical service capacity of workover and completion reaches 1,000 wells / year