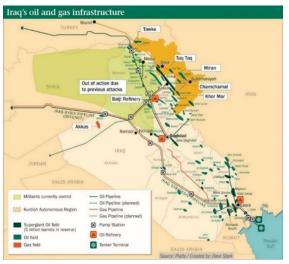

### **Majnoon Location & Brief Introduction**

- Located in the south-eastern province of Basra.
- Area: 626 km2.
- One of Iraq's largest oil fields with estimated oil-in-place (OIP) of 38 billion barrels.
- Discovery Date 1977.
- Production Started 2002.