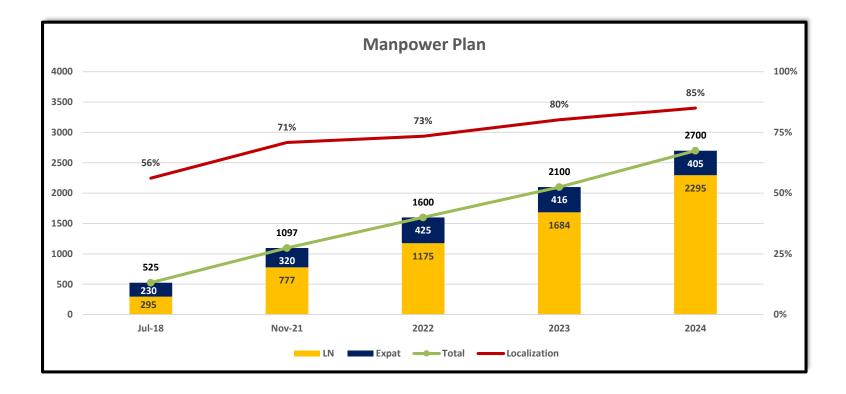

 Localization improved from 56% at takeover to 71% now and will target level of 85% will be achieved by 2024.