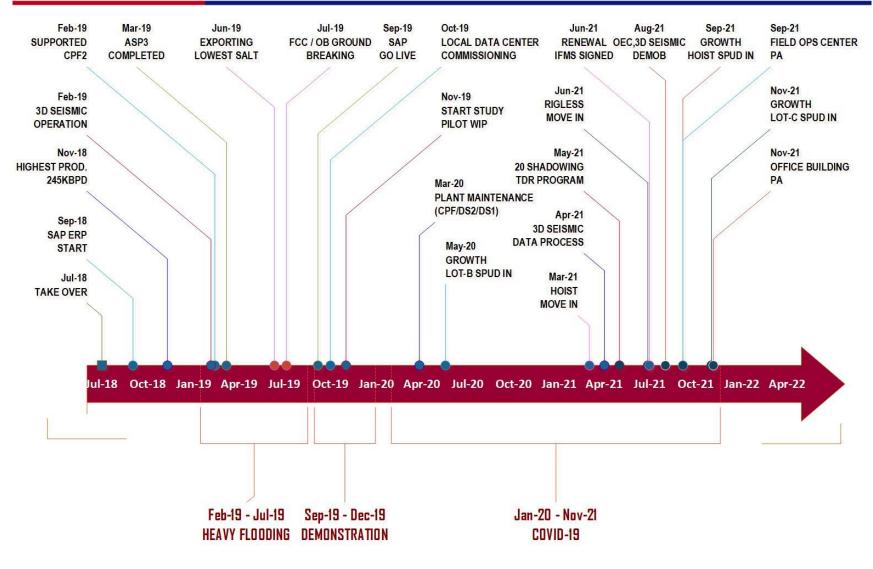

### **4.Key Milestone**

### **ANTON** 安東

**SAP Go Live** 

**SAP Training for BOC staffs** 

**Local Data Centre** 

**VGIS System FCC** 

- Took over ASP3 Integrated Well Delivery from SIPD successfully and smoothly done in March 2020.
- Took over Lot-B/C (total 80 wells) smoothly in September 2019.

 Localization improved from 56% at takeover to 71% now and will target level of 85% will be achieved by 2024.