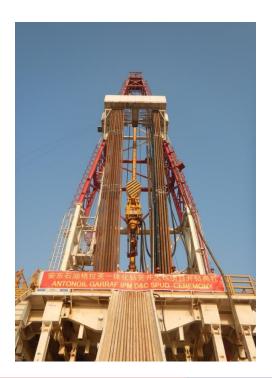

## 2. Rig Service

- > Total Management of 25 Rigs, 8 sets (1500HP \* 6, 2000HP \* 2) Self-Owned
- Plain/mountainous area/desert/marsh
- Exploration/Development well/Shallow/Deep/Ultra-deep well/Vertical/Horizontal well
- Lateral well/Sidetrack drilling/Gas storage Coal bed methane /Shale gas/Brine, etc.

#### Model

- Rig day rate
- Drilling general contract
- Drilling & completion integrated general contract
- Block general contract (Turnkey project)