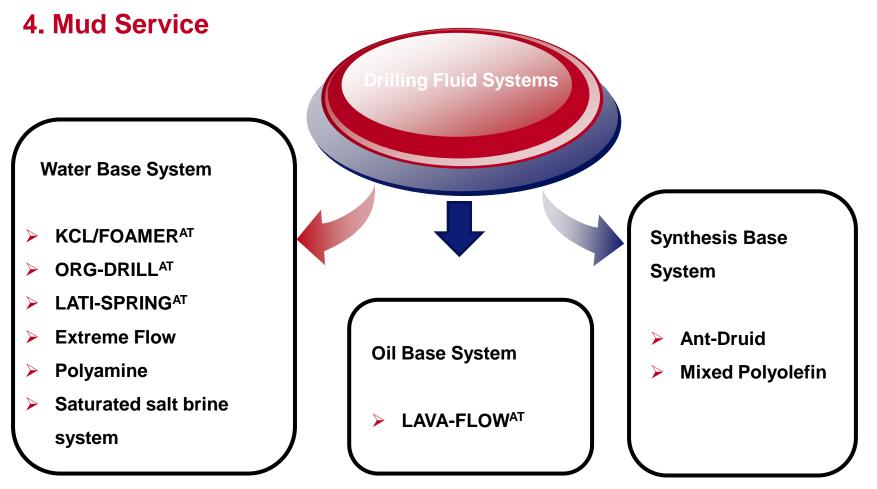

#### Workshop

Global R&M Center in Tang Gu with full set of R&M facilities and QA/QC engineer; R&M facility in each service base to handle field R&M work.

> Provide a variety of high-performance WBM, OBM, high temperature, salt resistance, environmental protection and other drilling fluid systems and services