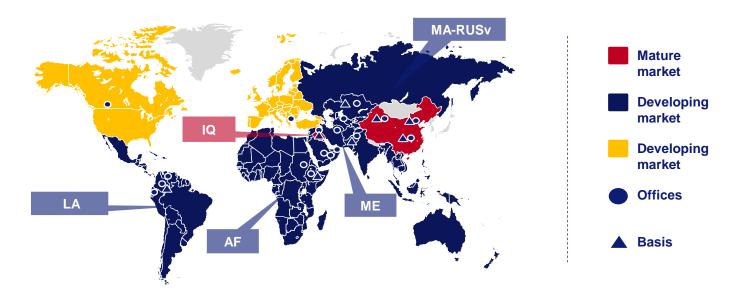

# Contents



## **Profile**

## ANTON 安東

Anton Drilling Engineering Technical Services can provide Clients with drilling and completion integrated general contract and single technical services, provide the whole process of drilling services from construction plan design to project organization, give full play to the professional service advantages of service providers, improve engineering quality and risk control ability through fast drilling, and create the maximum value for Clients.



# **Contents**



## ANTON 安東

- Single drilling technology: Anton has comprehensive supporting drilling technology service capacity;
- Integrated drilling service: Can independently undertake integrated drilling services, and help customers to achieve cost reduction and efficiency improvement with superior and fast drilling technology.









## ANTON 安東

## 1. Integrated Drilling Service

- With the ability of integrated drilling design and optimization, the integrated drilling solution is put forward.
- Through the overall organization, coordination and implementation of the project, the purpose of improving operational efficiency and reducing comprehensive costs is achieved, so as to achieve the mutual benefit and win-win situation between the owner and the service provider.

####