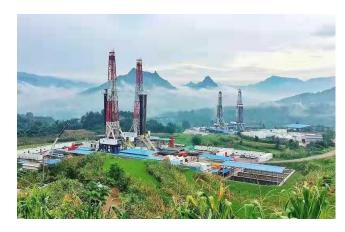

## ANTON 安東

■ Anton adopts the characteristic method of combining geological engineering to propose a series of solutions for customers' needs. Its services cover the whole process of geological research, well location and scheme optimization, drilling construction, well completion fracturing, and gas production test. It can realize turnkey projects, greatly improve the efficiency of project development, and maximize the value of customers' reservoir assets.

- Since 2009, we have carried out geological engineering integrated general contracting services, involving drilling and pressure test engineering/risk/technical service general contracting of coalbed methane, shale gas, tight gas, etc. We provide diversified geological engineering services according to customer needs, and have rich construction experience and strong resource integration capability.
- ➢ General contract of risk technology for well location optimization and integration of drilling and pressure testing in Ji XXX-H1, North Jiangsu Basin (2014)
- ➢ General contract of risk technology for well location optimization and WOB integration of JingXXX Well in Jingmen Block (2015)
- > CBM well location deployment and geological engineering integration risk general contracting in Liupanshuiniuchang block, Guizhou (2017)
- > Geo-engineering integration technical plan for the development stage of Ning XX well area (2018)
- ➤ Changning HXX-5 Well Ultra-Long Horizontal Section Shale Gas Well Geological Engineering Integration Technical Service Risk General Contract (2019)
- > Shengli Oilfield Yix Block Sandy Conglomerate Reservoir Geological Engineering Integration Research Technical Service Project (2020)
- > Integrated productivity plan of geology and engineering for low-permeability oil reservoirs in the upper part of Es4 in the Che X block of Shengli Oilfield (2020)
- > Daniu above-ground paleogas reservoir geology-engineering integrated risk general contract (2022)