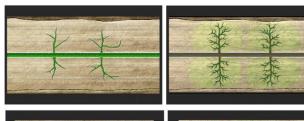

### ANTON 安東

- 3D Seismic Data Fine Processing and Reservoir Prediction Technology
- 3D geological fine modeling and horizontal well optimization deployment technology
- Drilling and Completion Technology of Shale Gas/Tight Gas/Coalbed Methane
- Drilling and completion technology of ultra long horizontal well/branch well/U-shaped well
- Full scale fracturing stimulation technology for unconventional oil and gas reservoirs
- Fracturing technology of complex fracture pattern in unconventional oil and gas reservoirs