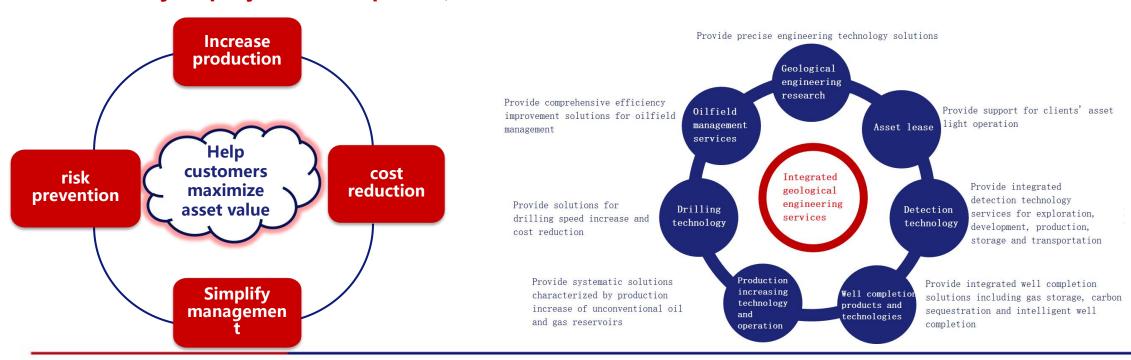

## ANTON 安東

■ Anton adopts the characteristic method of combining geological engineering to propose a series of solutions for customers' needs. Its services cover the whole process of geological research, well location and scheme optimization, drilling construction, well completion fracturing, and gas production test. It can realize turnkey projects, greatly improve the efficiency of project development, and maximize the value of customers' reservoir assets.

■ We have a large number of experts and software in geology, drilling, stimulation and other aspects, a perfect project management system and rich project management experience; It has established good cooperation relations with major oil companies and oil service companies at home and abroad, and has strong resource integration capabilities and new technology service capabilities.