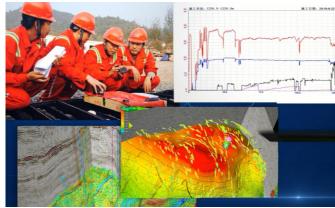

### ANTON 安東

- 3D Seismic Data Fine Processing and Reservoir Prediction Technology
- 3D geological fine modeling and horizontal well optimization deployment technology
- Drilling and Completion Technology of Shale Gas/Tight Gas/Coalbed Methane
- Drilling and completion technology of ultra long horizontal well/branch well/U-shaped well
- Full scale fracturing stimulation technology for unconventional oil and gas reservoirs
- Fracturing technology of complex fracture pattern in unconventional oil and gas reservoirs