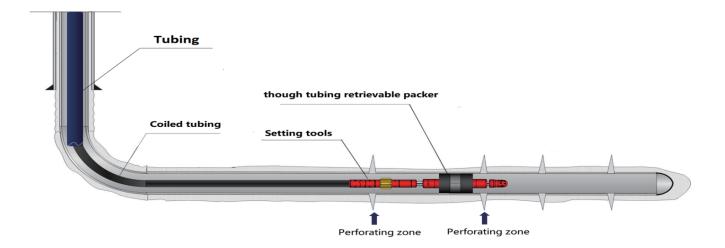

## CT Through Tubing Retrievable Packer Staged Acidizing Technology

The technology is passed through the tubing expansion packer through the coiled tubing operation. After passing through the production tubing, it is sealed in the casing/liner to separate the upper and lower layers, which can realize the stage acidizing though tubing. Anton offers reliable coiled tubing operations and a stable performance of the tubing expansion packer to meet the requirements of different wellbore conditions..

## **Technical features:**

- High efficiency through coiled tubing
- no need to pull out the tubing. Through tubing operation
- The packer is retrievable with no impact on production.
- Double packer sets are available upon request