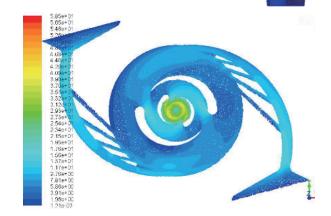

# **Principle**

AICD "Tai Chi" channels create different oil and water inflow resistances, and automatically identify and control oil and water production. AICD helps targeted section to produce more oil and less water.