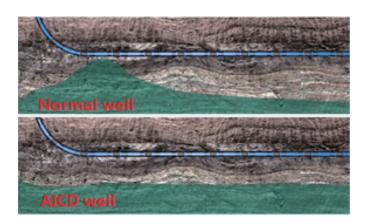

# Anton "Tai Chi" AICD Technology

Anton Automatic Inflow Control Device (AICD) is a new technology that improves reservoir producing efficiency by limiting oil and water production. With the core technology of "Tai Chi" intelligent water control device, water control becomes more efficient meanwhile oil production can also be stabilized. We provide completion designs, customized supporting products and field services.

# **Principle**

AICD "Tai Chi" channels create different oil and water inflow resistances, and automatically identify and control oil and water production. AICD helps targeted section to produce more oil and less water.