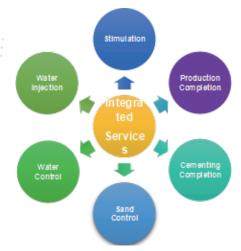

A leading service provider with characteristic technology offering integrated completion engineering services

- ◆ Provide well completion, stimulation, sand control, lift technical solutions.
- Provide full wellbore downhole tools, surface supporting equipment and services.
- ◆ The completion business covers all of Anton's existing markets, with international business accounting for more than 70%.
- ◆ Cooperate with other international oil service firms, especially regarding to advanced completion technology.