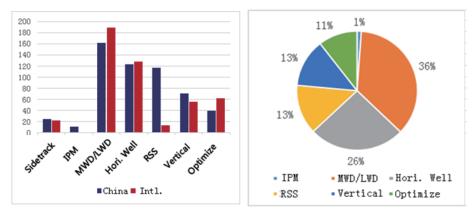

| No.      |        | Services                 |  | No.                   | Services             |                 |     |  |
|----------|--------|--------------------------|--|-----------------------|----------------------|-----------------|-----|--|
| 1        | Dir./l | Dir./Hori. well drilling |  |                       | Ge                   | Geo-steering    |     |  |
| 2        | I      | HTHP MWD                 |  | 6                     | Si                   | Sidetracking    |     |  |
| 3        |        | LWD                      |  | 7                     | Com                  | Compact Logging |     |  |
| 4        | V      | Vertical Drilling        |  | 8                     | Performance drilling |                 |     |  |
| Туре     |        | Positive Pulse<br>MWD    |  | Negative<br>Pulse MWD |                      | LWD             | RSS |  |
| Quantity |        | 42                       |  | 22                    |                      | 18              | 3   |  |
|          |        |                          |  |                       |                      |                 |     |  |