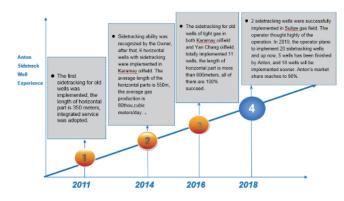

- Integrated Slim Borehole Sidetracking Technology:
  - Until now, Anton has provided integrated slim borehole sidetracking services at Xinjiang, Daqing, Yanchang, Kazakhstan – Kara-Arna oilfields, and already completed almost 100 wells successfully, with production increasing by 3 to 7 times.
- Unconventional Integrated Drilling & Completion Technology for Southwest Shale Gas Wells.
- Since entry into Changning shale gas market, Anton has already created a series of records in this Block, including shortest
  well construction period among wells of 5000 meters, build-up and horizontal section operation with RSS in a single trip
  (borehole section 3071-5100m, footage 2029m).
- Anton drilling rigs ranked 10th among 122 drilling crews at Sichuan Chongqing Area and rank 1st among all private enterprises.