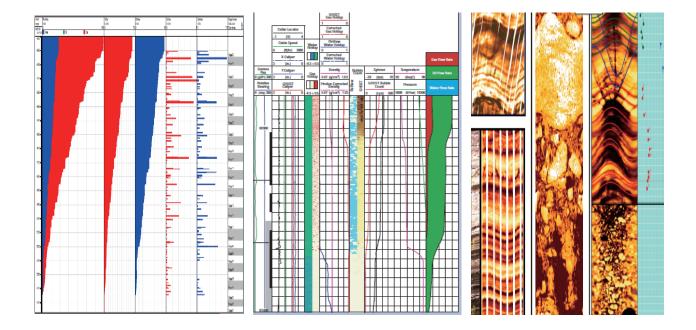

## Services capability

- Open hole logging, Super deep (more than 6000m) and high temperature (more than 200c) wells service capability
- Perforation services, long horizontal section (2800m) PDP service capability
- Production logging, experience in high H<sub>2</sub>S wells (more) than 17%
- Fiber optical logging, have temporary, semi-permanent, permanent services and data interpretation capability