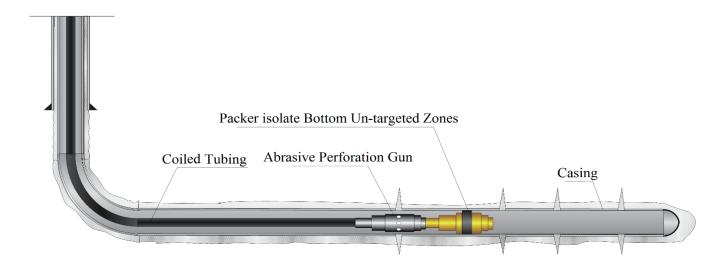

## Coiled Tubing for Abrasive Perforation and Fracturing/Acidizing Technology

The technology is based on Coiled Tubing dragging working string to isolate the bottom un-targeted zone in one trip. Then use abrasive perforating to create contact with formation and continuous fracturing stage by stage. Anton provides advanced Coiled Tubing operation, special designed abrasive perforation tools and bottom packer string, achieving a perfect combination of Coiled Tubing and operation string.

## **Technology Features**

- High efficient and continuous fracturing through CT dragging working string.
- Precisely locate the target zone and continuous isolate fracturing stages.
- Flexible zone setting and no pre-setting downhole tools needed...
- Unlimited frac stages with full-bore access.