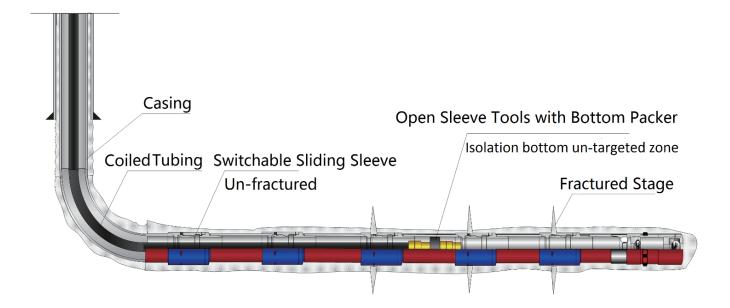

## Coiled Tubing for Closable Sliding Sleeve stage Frac Technology

The Coiled Tubing twith bottom packer string to isolate the un-targeted zone and open the pre-set sliding sleeve for fracturing. This technology is able to fracture multiple zones in one trip.

Anton provides advanced coiled tubing operation, specially designed for sliding sleeve and bottom packer working string as a perfect combination of continuous working and completion tools.

## **Technology Features**

- Efficient and couninous fracturing with CT dragging working string to target zones.
- Sliding Sleeve can be repeatedly opened and closed according toproduction requirement.
- Unlimited fracturing stages and full-bore access.