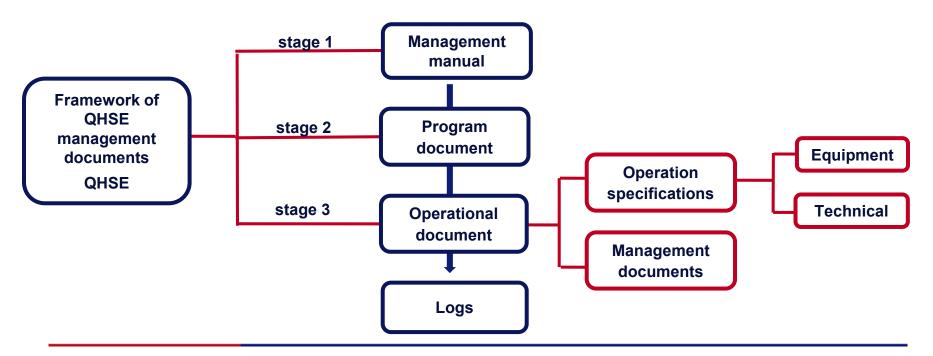

#### **Management Systems**

Based on international standards and systems, Antonoil establishes 47 management documents and 256 operation procedures to make a scientific control in organization, staff training, safety, process control, equipment management, quality control, etc.

#### **Operational manual**

#### Contents.

| Purpose and Scope                                         | 4+  |
|-----------------------------------------------------------|-----|
| QHSE Vision, Policy, Values, Commitment                   | 5₽  |
| Appointment Letter of Management Representative           | 7↔  |
| Announcement Letter of Employee Representative            | 8⊬  |
| QHSE Management System Framework                          | 9↓  |
| 1 Leadership and Commitment                               | 10↩ |
| 2 Policy and Objective                                    |     |
| 3 Organization, Responsibilities, Resources and Documents |     |
| 4 Contractors and Suppliers Management                    | 19↩ |
| 5 Risk Management                                         | 20↩ |
| 6 Business Process                                        | 21₽ |
| 7 Performance Monitoring and Measurement                  | 24↩ |
| 8 Audit and Management Review                             |     |

#### **Management manual**

| ■ 《井下作业现场员工各岗位常规操作动作       | 2015/5/7 12:24   |
|----------------------------|------------------|
| mi JS7.07-103 修保后工具入库作业规范  | 2014/11/27 16:20 |
| mi JS7.07-Z03 换装、拆卸各类堵头、压力 | 2014/11/27 16:21 |
| 〒 安装倒换井口、防喷器作业规范           | 2013/10/18 10:43 |
| 逾 抽汲作业施工规范608-918          | 2013/10/18 10:43 |
| 儲油罐计量操作规范3.13              | 2013/10/18 10:43 |
| 圖 高温高压滤失仪操作规范621           | 2013/10/18 10:43 |
| 更换大绳操作规范506-930            | 2015/5/7 11:09   |

#### **Operation specification**