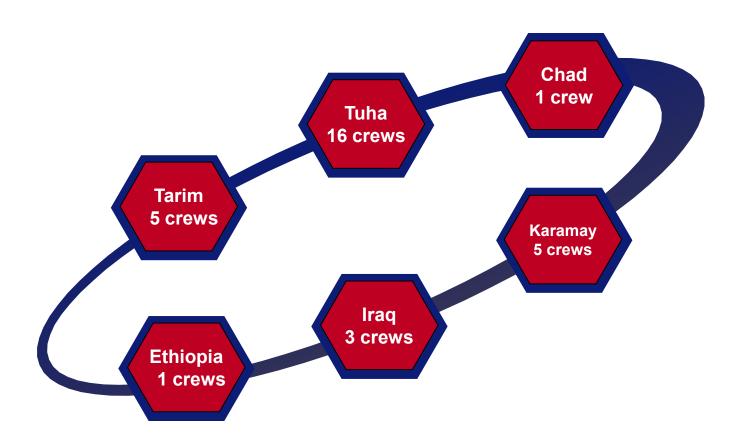

We owned kinds of Workover rigs and auxiliary equipment to carry out workover integrated services in Tuha, Tarim, Jilin oilfields in China and Iraq, Ethiopia, Pakistan, Chad in overseas area.

Crews Distribution

## Contents

 Having global service capability crews are good at management, technology.

Iraq

Tarim

**Ethiopia** 