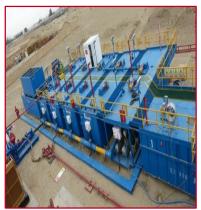

#### Truck-mounted equipment

Antonoil possesses advanced truck-mounted tank and duty room system. it makes the mobilization quick-moving and highly efficient, which is leading ahead both domestically and internationally.

truck-mounted duty room

truck-mounted tank