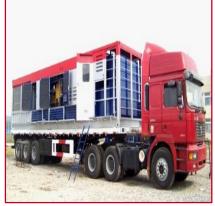

#### Truck-mounted equipment

Antonoil possesses advanced truck-mounted tank and duty room system. it makes the mobilization quick-moving and highly efficient, which is leading ahead both domestically and internationally.

truck-mounted duty room

truck-mounted tank