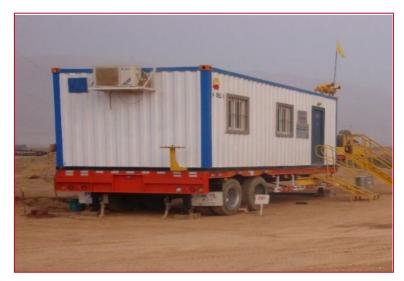

#### Truck-mounted equipment

Antonoil possesses advanced truck-mounted tank and duty room system. it makes the mobilization quick-moving and highly efficient, which is leading ahead both domestically and internationally.

truck-mounted duty room

truck-mounted tank