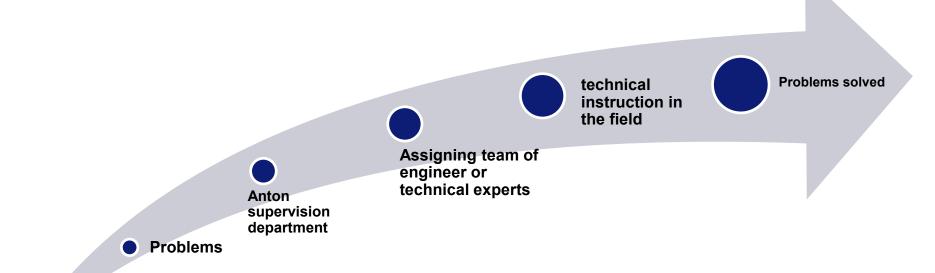

#### 3. Disposition of emergency problems

Emergency problems could be solved by contacting Anton supervision department currently, taking advantage of Anton's team of engineering technical experts. The route map as follows:

#### 4. Technical guidance in the field

In terms of some key problems, if needed, according to specific situation, suitable experts of Anton will be assigned to the field.