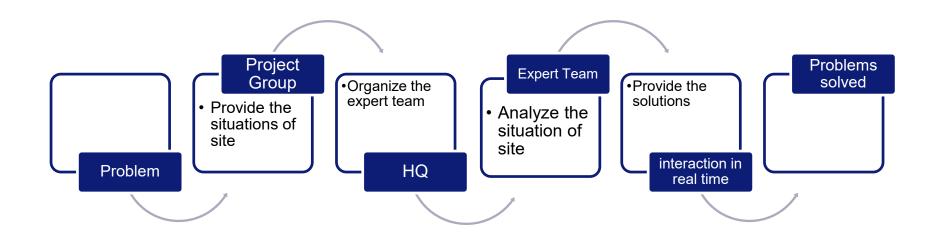

#### 3. Disposition of emergency problems

Emergency problems could be solved by contacting Anton supervision department currently, taking advantage of Anton's team of engineering technical experts. The route map as follows: