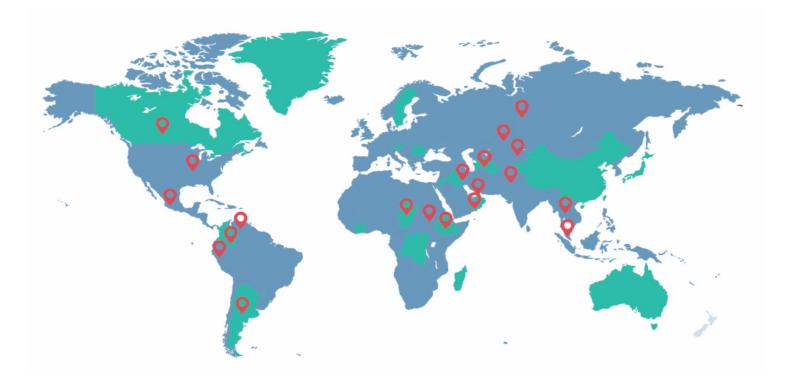

#### 2. World Footprint

At present ANTON already has established the service base in China, Middle East, Middle Asia, Africa, South America, North America etc.