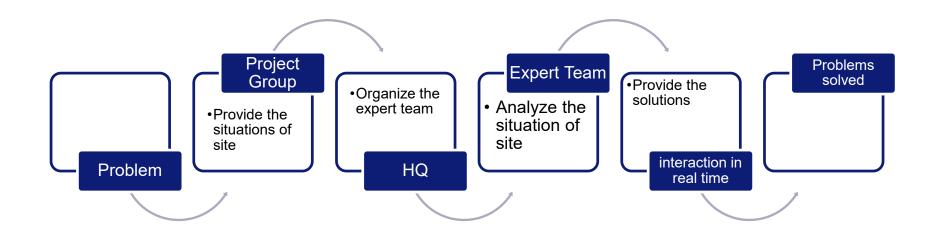

#### 3. Disposition of emergency problems

Emergency problems could be solved by contacting Anton supervision department currently, taking advantage of Anton's team of engineering technical experts. The route map as follows: