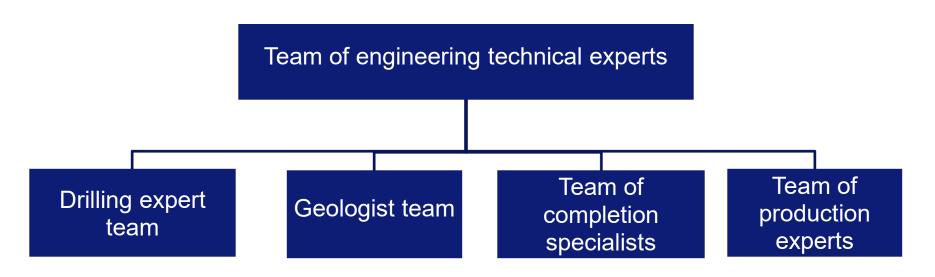

#### 2. Team of engineering technical experts

Anton has a relatively perfect industrial layout, accumulated rich engineering and technical talents, which can form expert teams of different majors. It not only could provide supervision service support for client, but also provide expert team support for different specialties.