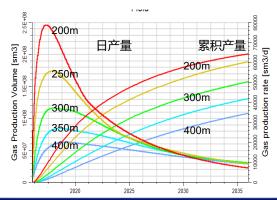

development, Re-recognition geology and reserve, evaluate development effect, study remaining oil distribution. Proposal development adjusted plan to improve development effect.







#### 3. CBM Development Plan Design

Development plan design for coalbed methane gas development.

Coalbed Methane Development Plan for X block in China(2016)

- Layer series of development: development of a set of layer
- Development mode: pump water to extract gas
- Well type: cluster well + vertical well drilling platform
- Well pattern:
- Plum-type, well pattern arrangement in 1+X mode ,
- ✓ well spacing 250m, new wells 30;
- ✓ appraisal wells 4, development wells 26
- Development index:
- ✓ individual oil rate1000m<sup>3</sup>/d, new wells 30,
- ✓ new capacity1000×10<sup>4</sup>m<sup>3</sup>。













Well pattern arrangement

Well space verification

#### 4. Shale Gas Development Plan Design

Development plan design for shale gas development.

Technical proposal of geology and engineering integration for Shale Gas in Southeastern China.









# THANKS!

Helping others succeed...

www.antonoil.com