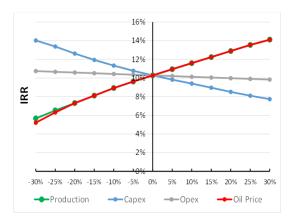

#### 2. Oil & Gas Field Development Adjustment Plan Design

Aiming at middle and later periods of field development, Re-recognition geology and reserve, evaluate development effect, study remaining oil distribution. Proposal development adjusted plan to improve development effect.