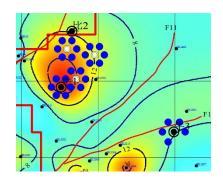

ld development, Re-recognition geology and reserve, evaluate development effect, study remaining oil distribution. Proposal development adjusted plan to improve development effect.







#### 3. CBM Development Plan Design

Development plan design for coalbed methane gas development.

Coalbed Methane Development Plan for X block in China(2016)

- Layer series of development: development of a set of layer
- Development mode: pump water to extract gas
- Well type: cluster well + vertical well drilling platform
- Well pattern:
- Plum-type, well pattern arrangement in 1+X mode ,
- ✓ well spacing 250m, new wells 30;
- ✓ appraisal wells 4, development wells 26
- Development index:
- ✓ individual oil rate1000m<sup>3</sup>/d, new wells 30,
- ✓ new capacity1000×10<sup>4</sup>m<sup>3</sup>。













Well pattern arrangement

Well space verification

#### 4. Shale Gas Development Plan Design

Development plan design for shale gas development.

Technical proposal of geology and engineering integration for Shale Gas in Southeastern China.









# THANKS!

Helping others succeed...

www.antonoil.com