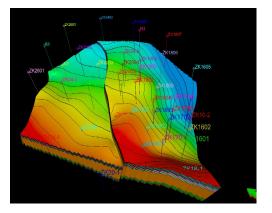

#### 3. CBM Development Plan Design

Development plan design for coalbed methane gas development.

Coalbed Methane Development Plan for X block in China(2016)

- Layer series of development: development of a set of layer
- Development mode: pump water to extract gas
- Well type: cluster well + vertical well drilling platform
- Well pattern:
- Plum-type, well pattern arrangement in 1+X mode ,
- ✓ well spacing 250m, new wells 30;
- ✓ appraisal wells 4, development wells 26
- Development index:
- ✓ individual oil rate1000m<sup>3</sup>/d, new wells 30,
- ✓ new capacity1000×10<sup>4</sup>m<sup>3</sup>。