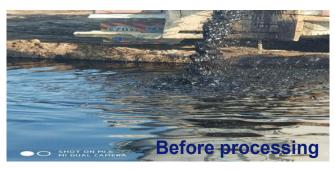

#### 6. Oilfield environmental protection

Anton independently designed pretreatment + efficient desalination + biochemical treatment + reverse osmosis process. Dual alkali method was adopted to remove hardness, efficient desalination and biological method to remove COD. Reverse osmosis was used as the reuse water process. After treatment, all water quality indexes are up to and better than the domestic sewage discharge standard level A. The treated water can be used for industrial production and green water, breaking through the bottleneck of oilgas field mixed wastewater treatment technology with high salt and high COD, and having unique advantages in the treatment technology involving the field of oily wastewater with high salt and high COD.