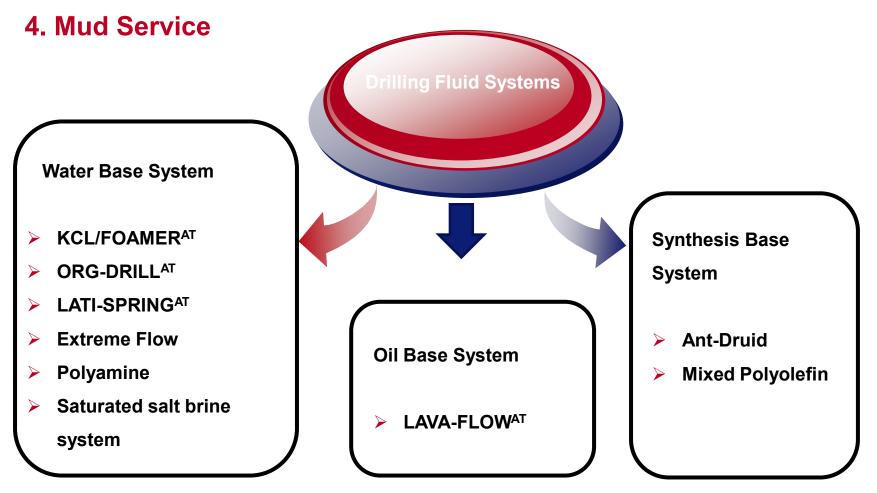

#### Workshop

Global R&M Center in Tang Gu with full set of R&M facilities and QA/QC engineer; R&M facility in each service base to handle field R&M work.

> Provide a variety of high-performance WBM, OBM, high temperature, salt resistance, environmental protection and other drilling fluid systems and services