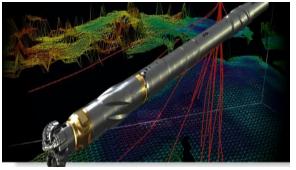

#### 3. Directional Drilling Service

- Capacity of serving 30 wells simultaneously.
- More than 760 Wells were constructed.

| Type     | Positive<br>Pulse MWD | Negative<br>Pulse MWD | LWD | RSS |
|----------|-----------------------|-----------------------|-----|-----|
| Quantity | 39                    | 20                    | 18  | 3   |

Comprehensive directional/horizontal well service capacity

| No. | Services                 |  |  |
|-----|--------------------------|--|--|
| 1   | Dir./Hori. well drilling |  |  |
| 2   | HTHP MWD                 |  |  |
| 3   | LWD                      |  |  |
| 4   | Vertical Drilling        |  |  |

| No. | Services             |  |  |
|-----|----------------------|--|--|
| 5   | Geo-steering         |  |  |
| 6   | Sidetracking         |  |  |
| 7   | Compact Logging      |  |  |
| 8   | Performance drilling |  |  |