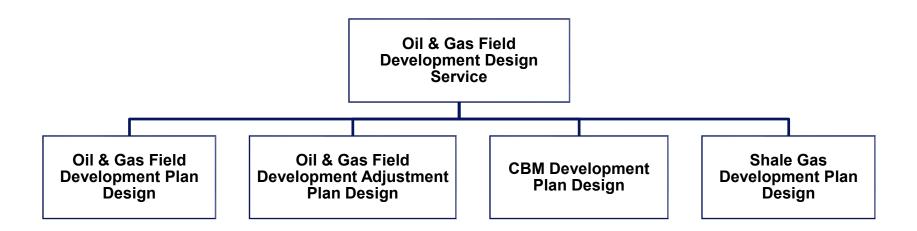

### 1. Oil & Gas Field Development Design Service

Anton can provide all kinds of verifications including oil & gas reservoir engineering, drilling engineering, oil & gas production engineering, oil & gas field surface engineering and economic evaluation. Anton helps customers with fit for purpose development design, to achieve oil and gas field development efficiency, and maximize asset value.

## 1. Oil & Gas Field Development Design Service

#### **Service Performance:**

- Anton carried out oil & gas fields development design and adjustment plan design services in China, Iraq, Kazakhstan, etc.;
- The types of oil & gas reservoir involved in the development design include sandstone, carbonate rock, shale gas, coalbed methane, etc.