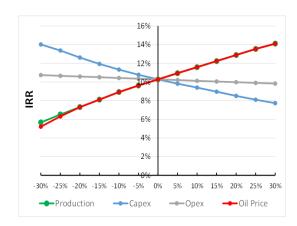

### 1. Oil & Gas Field Development Design Service

Anton can provide all kinds of verifications including oil & gas reservoir engineering, drilling engineering, oil & gas production engineering, oil & gas field surface engineering and economic evaluation. Anton helps customers with fit for purpose development design, to achieve oil and gas field development efficiency, and maximize asset value.

#### **Service Performance:**

- Anton carried out oil & gas fields development design and adjustment plan design services in China, Iraq, Kazakhstan, etc.;
- The types of oil & gas reservoir involved in the development design include sandstone, carbonate rock, shale gas, coalbed methane, etc.